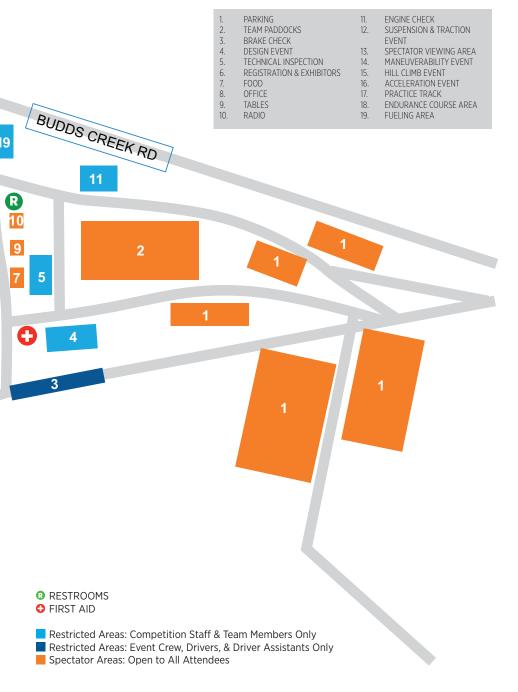

a Univ Inst of Tech          | WVU TECH                          | United States        |
| 100 | l                                        |                                   |                      |

Wildcats

ENA Racing

RWU Baja

GT Offroad

BAJA UFMG

Fei Baja Sae

VWCC MotorSports

Mangue Baja FCA UFPE

Buffalo State Motorsports

United States

United States

United States

United States

United States

Canada

Brazil

Brazil

Brazil

106

107

108

109

112

114

128

129

132

Pennsylvania College of Technology

Ecole National D'Aerotechnique

Georgia Institute of Technology

Universidade Federal de Minas Gerais

Universidade Federal de Pernambuco

Virginia Western Comm Coll

Centro Universitario Da FEI

Roger Williams College

Buffalo State College

## **EVENT MAP**



## **KEY**



## **THANK YOU TO OUR 2015 SPONSORS**